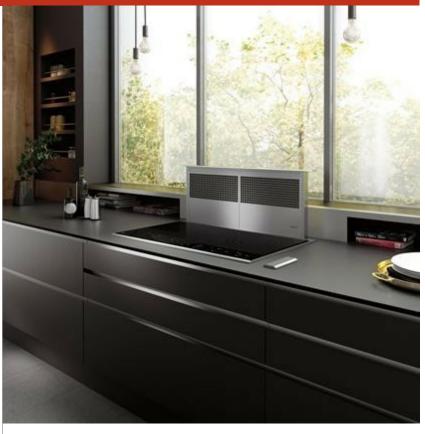

## **FEATURES**

Breathe cleaner air and enjoy less greasy residue in your kitchen

"Disappears" when not in use for a sleek, minimal look and use in open-concept kitchens

Lowers when not in use, and rises 14 inches to whisk away smoke and odors

Enjoy remote control operation within nine feet of unit

Matches the heavy-gauge stainless steel look of Sub-Zero, Wolf, and Cove

Select from internal, in-line, or remote blower options (blower required)

Automatically turns off the blower with a five-minute "delay-off" feature

Minimizes the backward flow of cold air with backdraft transition

Install a reversible motor box on either side of the downdraft for design flexibility