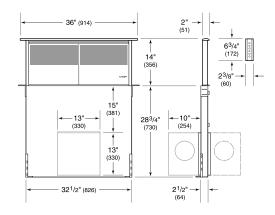

# **DIMENSIONS**

NOTE: Shown with front mounted internal blower with 6\* (152) round discharge, dashed line represents rear mount.

# PRODUCT SPECIFICATIONS

| Model                | DD36                                            |
|----------------------|-------------------------------------------------|
| Dimensions           | 36"W x 14"H x 2"D                               |
| Weight               | 80 lbs                                          |
| Electrical Supply    | 110/120 VAC, 60 Hz                              |
| Electrical Service   | 15 amp dedicated circuit                        |
| Discharge Location   | Vertical or Horizontal                          |
| Discharge Dimensions | 6" round internal or 10" round inline or remote |
| Receptacle           | 3-prong grounding-type                          |