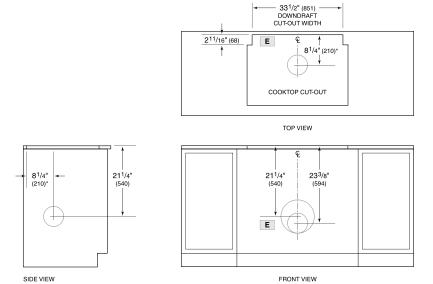

#### STANDARD INSTALLATION

\*6" (152) back from countertop cut-out when internal blower is rear mounted.

NOTE: Internal blower 6\* (152) round, side, rear or bottom discharge. In-line and remote blower 10\* (254) round, rear discharge. Centerline indicates center of downdraft cut-out.