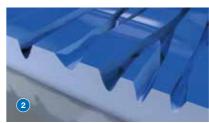

#### ShineTecs® - how it works:

- 1 In everyday traffic, the paintwork surface picks up tiny microscopically fine indentations, preventing the light from reflecting to its maximum effect. The paintwork dulls.
- 2 When washing with ShineTecs and its unique acryl-ionic formula, these tiny dents get filled in with a gloss layer that lasts for a long time on the paintwork.
- 3 With each wash, the new layer becomes thicker and the car paintwork soon gleams like new again. This is the unique 'shine & repair effect' of ShineTecs. ShineTecs® one bright idea.