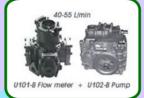

#### **Technical parameters:**

| Model Feature           |                         | HD Series CMD1687SK-GT2M                                 |
|-------------------------|-------------------------|----------------------------------------------------------|
| Pump                    | Туре                    | Optional                                                 |
|                         | Inlet Pressure          | ≽54kPa                                                   |
|                         | Flow rate(L/min)        | 120                                                      |
|                         | Suction Distance(m)     | 6(verticalmente) / 50(orizzontalmente)                   |
| FlowMeter               | Туре                    | Optional                                                 |
|                         | Accuracy                | ±0.2%                                                    |
| Motor                   | Voltage(V)              | 380V,60Hz                                                |
|                         | Capacity(hp)            | 1HP(0.75kw)                                              |
| Input Voltage           |                         | 380V                                                     |
| Nozzie                  |                         | Auto Shut-off Nozzle                                     |
| Environmental Condition |                         | <b>-40</b> ℃ <b>~~</b> +55℃                              |
| Control Type            |                         | Solenoid Vale Control Type                               |
| Preset                  |                         | Function Provided(Small LCD Indicator)                   |
| Display<br>(Counter)    | Туре                    | LCD and Bright Backlight                                 |
|                         | Digit of Volume         | 0~~999,999(6 Digits), Decimal point can be changed       |
|                         | Digit of Amount         | 0~~999,999(6 Digits). Decimal point can be changed       |
|                         | Digit of Unit price     | 0~~9999(4 Digits), Decimal point can be changed          |
|                         | Digit of Total<br>Range | 0~~99,999,999,99                                         |
| Optional<br>Display     | Туре                    | LCD and Bright Backlight                                 |
|                         | Digit of Volume         | 0~~99,999,999(8 Digits). Decimal point can<br>be changed |
|                         | Digit of Amount         | 0~~99,999,999(8 Digits). Decimal point can<br>be changed |
|                         | Digit of Unit price     | 0~~999999(6 Digits), Decimal point can be changed        |
|                         | Digit of Total<br>Range | 0~~99,999,999,99                                         |
| Totalizer               |                         | 1~~9,999,999                                             |
| Weight                  |                         | 235kg                                                    |
| Dimension               |                         | (L×W×H) 1020*430*1650(mm)                                |