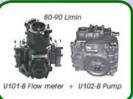

#### **Technical parameters:**

| Model Feature           |                         | HD Series CMD1687SK-GT2M                                 |
|-------------------------|-------------------------|----------------------------------------------------------|
| Pump                    | Туре                    | Optional                                                 |
|                         | Inlet Pressure          | ≽54kPa                                                   |
|                         | Flow rate(L/min)        | 120                                                      |
|                         | Suction Distance(m)     | 6(verticalmente) / 50(orizzontalmente)                   |
| FlowMeter               | Туре                    | Optional                                                 |
|                         | Accuracy                | ±0.2%                                                    |
| Motor                   | Voltage(V)              | 380V,60Hz                                                |
|                         | Capacity(hp)            | 1HP(0.75kw)                                              |
| Input Voltage           |                         | 380V                                                     |
| Nozzie                  |                         | Auto Shut-off Nozzle                                     |
| Environmental Condition |                         | <b>-40</b> ℃ <b>~~</b> +55℃                              |
| Control Type            |                         | Solenoid Vale Control Type                               |
| Preset                  |                         | Function Provided(Small LCD Indicator)                   |
| Display<br>(Counter)    | Туре                    | LCD and Bright Backlight                                 |
|                         | Digit of Volume         | 0~~999,999(6 Digits), Decimal point can be changed       |
|                         | Digit of Amount         | 0~~999,999(6 Digits). Decimal point can be changed       |
|                         | Digit of Unit price     | 0~~9999(4 Digits), Decimal point can be changed          |
|                         | Digit of Total<br>Range | 0~~99,999,999,99                                         |
| Optional<br>Display     | Туре                    | LCD and Bright Backlight                                 |
|                         | Digit of Volume         | 0~~99,999,999(8 Digits). Decimal point can<br>be changed |
|                         | Digit of Amount         | 0~~99,999,999(8 Digits). Decimal point can<br>be changed |
|                         | Digit of Unit price     | 0~~999999(6 Digits), Decimal point can be changed        |
|                         | Digit of Total<br>Range | 0~~99,999,999,99                                         |
| Totalizer               |                         | 1~~9,999,999                                             |
| Weight                  |                         | 235kg                                                    |
| Dimension               |                         | (L×W×H) 1020*430*1650(mm)                                |