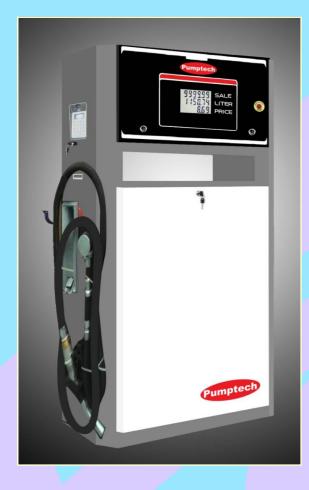

HD-120 SERIES

1 oil product 1 flow meter 1 nozzle 2 displays

This HD-120 series fuel dispenser is a perfect choice for all kinds of service stations and other applications. The series shares characteristics of compact design, perfect apperance, cost saving as well as fast and accurate fueling. It also combines the benefits of durable pump and flowmeter for hot weather and poor quality areas.

The dispenser is configurated with 2 pumps, 2 flowmeters and 1 nozzle, so it can offers large flowrate for quick and accurate refueling so as to save time and improve efficiency.

# **Features:**

- **Efficient hydraulics**
- Cost effective and low maintenance cost
- Compact and bugged design
- High accuracy and temperature resistance
- 120L/min super large flowrate
- LCD and bright backlight
- **Extraordinary water-proof ability**
- Has been tested and granted Ex approval
- Spray painted
- **Hinged doors**
- Lower starting current increases lifetime of motor
- Sturdy carton packaging
- 100% factory tested
- Optional nozzle colors
- Optional rolling display