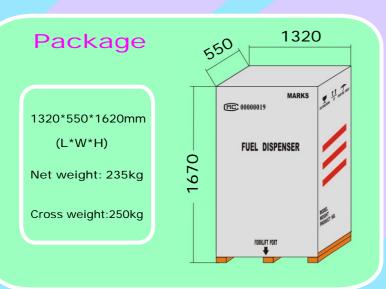

#### **Technical parameters:**

| Model Feature           |                         | HD Series CMD1687SK-GT2M                                 |
|-------------------------|-------------------------|----------------------------------------------------------|
| Pump                    | Туре                    | Optional                                                 |
|                         | Inlet Pressure          | ≽54kPa                                                   |
|                         | Flow rate(L/min)        | 120                                                      |
|                         | Suction Distance(m)     | 6(verticalmente) / 50(orizzontalmente)                   |
| FlowMeter               | Туре                    | Optional                                                 |
|                         | Accuracy                | ±0.2%                                                    |
| Motor                   | Voltage(V)              | 380V,60Hz                                                |
|                         | Capacity(hp)            | 1HP(0.75kw)                                              |
| Input Voltage           |                         | 380V                                                     |
| Nozzie                  |                         | Auto Shut-off Nozzle                                     |
| Environmental Condition |                         | <b>-40</b> ℃ <b>~~</b> +55℃                              |
| Control Type            |                         | Solenoid Vale Control Type                               |
| Preset                  |                         | Function Provided(Small LCD Indicator)                   |
| Display<br>(Counter)    | Туре                    | LCD and Bright Backlight                                 |
|                         | Digit of Volume         | 0~~999,999(6 Digits), Decimal point can be changed       |
|                         | Digit of Amount         | 0~~999,999(6 Digits). Decimal point can be changed       |
|                         | Digit of Unit price     | 0~~9999(4 Digits), Decimal point can be changed          |
|                         | Digit of Total<br>Range | 0~~99,999,999,99                                         |
| Optional<br>Display     | Туре                    | LCD and Bright Backlight                                 |
|                         | Digit of Volume         | 0~~99,999,999(8 Digits). Decimal point can<br>be changed |
|                         | Digit of Amount         | 0~~99,999,999(8 Digits). Decimal point can<br>be changed |
|                         | Digit of Unit price     | 0~~999999(6 Digits), Decimal point can be changed        |
|                         | Digit of Total<br>Range | 0~~99,999,999,99                                         |
| Totalizer               |                         | 1~~9,999,999                                             |
| Weight                  |                         | 235kg                                                    |
| Dimension               |                         | (L×W×H) 1020*430*1650(mm)                                |