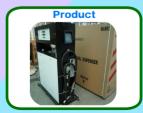

HD-120 SERIES

1 oil product 1 flow meter 1 nozzle 2 displays

This HD-120 series fuel dispenser is a perfect choice for all kinds of service stations and other applications. The series shares characteristics of compact design, perfect apperance, cost saving as well as fast and accurate fueling. It also combines the benefits of durable pump and flowmeter for hot weather and poor quality areas.

The dispenser is configurated with 2 pumps, 2 flowmeters and 1 nozzle, so it can offers large flowrate for quick and accurate refueling so as to save time and improve efficiency.