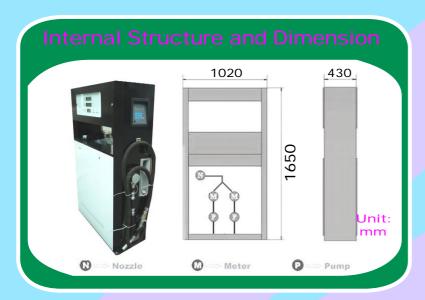

#### **Technical parameters:**

| Model Feature           |                         | HD Series CMD1687SK-GT2M                                 |
|-------------------------|-------------------------|----------------------------------------------------------|
| Pump                    | Туре                    | Optional                                                 |
|                         | Inlet Pressure          | ≽54kPa                                                   |
|                         | Flow rate(L/min)        | 120                                                      |
|                         | Suction Distance(m)     | 6(verticalmente) / 50(orizzontalmente)                   |
| FlowMeter               | Туре                    | Optional                                                 |
|                         | Accuracy                | ±0.2%                                                    |
| Motor                   | Voltage(V)              | 380V,60Hz                                                |
|                         | Capacity(hp)            | 1HP(0.75kw)                                              |
| Input Voltage           |                         | 380V                                                     |
| Nozzie                  |                         | Auto Shut-off Nozzle                                     |
| Environmental Condition |                         | <b>-40</b> ℃ <b>~~</b> +55℃                              |
| Control Type            |                         | Solenoid Vale Control Type                               |
| Preset                  |                         | Function Provided(Small LCD Indicator)                   |
| Display<br>(Counter)    | Туре                    | LCD and Bright Backlight                                 |
|                         | Digit of Volume         | 0~~999,999(6 Digits), Decimal point can be changed       |
|                         | Digit of Amount         | 0~~999,999(6 Digits). Decimal point can be changed       |
|                         | Digit of Unit price     | 0~~9999(4 Digits), Decimal point can be changed          |
|                         | Digit of Total<br>Range | 0~~99,999,999,99                                         |
| Optional<br>Display     | Туре                    | LCD and Bright Backlight                                 |
|                         | Digit of Volume         | 0~~99,999,999(8 Digits). Decimal point can<br>be changed |
|                         | Digit of Amount         | 0~~99,999,999(8 Digits). Decimal point can<br>be changed |
|                         | Digit of Unit price     | 0~~999999(6 Digits), Decimal point can be changed        |
|                         | Digit of Total<br>Range | 0~~99,999,999,99                                         |
| Totalizer               |                         | 1~~9,999,999                                             |
| Weight                  |                         | 235kg                                                    |
| Dimension               |                         | (L×W×H) 1020*430*1650(mm)                                |