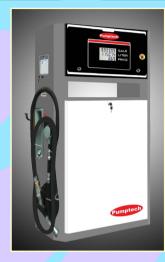

# HD-160 SERIES

1 oil product 1 flow meter 1 nozzle 2 displays

This HD-160 series fuel dispenser is a perfect choice for all kinds of service stations and other applications. The series shares characteristics of compact design, perfect apperance, cost saving as well as fast and accurate fueling. It also combines the benefits of durable pump and flowmeter for hot weather and poor quality areas.

The dispenser is configurated with 2 pumps, 2 flowmeters and 1 nozzle, so it can offers large flowrate for quick and accurate refueling so as to save time and improve efficiency.