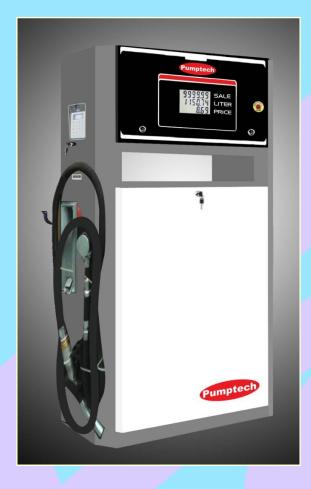

# HD-160 SERIES

1 oil product 1 flow meter 1 nozzle 2 displays

This HD-160 series fuel dispenser is a perfect choice for all kinds of service stations and other applications. The series shares characteristics of compact design, perfect apperance, cost saving as well as fast and accurate fueling. It also combines the benefits of durable pump and flowmeter for hot weather and poor quality areas.

The dispenser is configurated with 2 pumps, 2 flowmeters and 1 nozzle, so it can offers large flowrate for quick and accurate refueling so as to save time and improve efficiency.