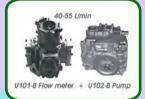

## **Technical parameters:**

| Model Feature           |                         | HD Series CMD1687SK-GT2M                                 |
|-------------------------|-------------------------|----------------------------------------------------------|
| Pump                    | Туре                    | Optional                                                 |
|                         | Inlet Pressure          | ≽54kPa                                                   |
|                         | Flow rate(L/min)        | 160                                                      |
|                         | Suction Distance(m)     | 6(verticalmente) / 50(orizzontalmente)                   |
| FlowMeter               | Туре                    | Optional                                                 |
|                         | Accuracy                | ±0.2%                                                    |
| Motor                   | Voltage(V)              | 380V,60Hz                                                |
|                         | Capacity(hp)            | 1HP(0.75kw)                                              |
| Input Voltage           |                         | 380V                                                     |
| Nozzle                  |                         | Auto Shut-off Nozzle                                     |
| Environmental Condition |                         | <b>-40</b> ℃ <b>~~</b> +55℃                              |
| Control Type            |                         | Solenoid Vale Control Type                               |
| Preset                  |                         | Function Provided(Small LCD Indicator)                   |
| Display<br>(Counter)    | Туре                    | LCD and Bright Backlight                                 |
|                         | Digit of Volume         | 0~~999,999(6 Digits), Decimal point can be changed       |
|                         | Digit of Amount         | 0~~999,999(6 Digits). Decimal point can be changed       |
|                         | Digit of Unit price     | 0~~9999(4 Digits), Decimal point can be changed          |
|                         | Digit of Total<br>Range | 0~~99,999,999                                            |
| Optional<br>Display     | Туре                    | LCD and Bright Backlight                                 |
|                         | Digit of Volume         | 0~~99,999,999(8 Digits). Decimal point can<br>be changed |
|                         | Digit of Amount         | 0~~99,999,999(8 Digits). Decimal point can<br>be changed |
|                         | Digit of Unit price     | 0~~999999(6 Digits), Decimal point can be changed        |
|                         | Digit of Total<br>Range | 0~~99,999,999,99                                         |
| Totalizer               |                         | 1~~9,999,999                                             |
| Weight                  |                         | 235kg                                                    |
| Dimension               |                         | (L×W×H) 1020*430*1650(mm)                                |