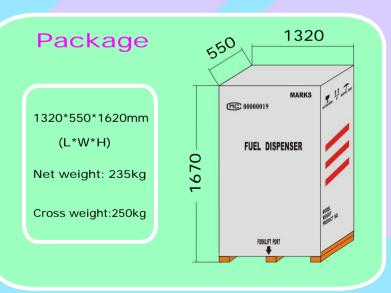

## **Technical parameters:**

| Model Feature           |                         | HD Series CMD1687SK-GT2M                                 |
|-------------------------|-------------------------|----------------------------------------------------------|
| Pump                    | Туре                    | Optional                                                 |
|                         | Inlet Pressure          | ≽54kPa                                                   |
|                         | Flow rate(L/min)        | 160                                                      |
|                         | Suction Distance(m)     | 6(verticalmente) / 50(orizzontalmente)                   |
| FlowMeter               | Туре                    | Optional                                                 |
|                         | Accuracy                | ±0.2%                                                    |
| Motor                   | Voltage(V)              | 380V,60Hz                                                |
|                         | Capacity(hp)            | 1HP(0.75kw)                                              |
| Input Voltage           |                         | 380V                                                     |
| Nozzle                  |                         | Auto Shut-off Nozzle                                     |
| Environmental Condition |                         | <b>-40</b> ℃ <b>~~</b> +55℃                              |
| Control Type            |                         | Solenoid Vale Control Type                               |
| Preset                  |                         | Function Provided(Small LCD Indicator)                   |
| Display<br>(Counter)    | Туре                    | LCD and Bright Backlight                                 |
|                         | Digit of Volume         | 0~~999,999(6 Digits), Decimal point can be changed       |
|                         | Digit of Amount         | 0~~999,999(6 Digits). Decimal point can be changed       |
|                         | Digit of Unit price     | 0~~9999(4 Digits), Decimal point can be changed          |
|                         | Digit of Total<br>Range | 0~~99,999,999                                            |
| Optional<br>Display     | Туре                    | LCD and Bright Backlight                                 |
|                         | Digit of Volume         | 0~~99,999,999(8 Digits). Decimal point can<br>be changed |
|                         | Digit of Amount         | 0~~99,999,999(8 Digits). Decimal point can<br>be changed |
|                         | Digit of Unit price     | 0~~999999(6 Digits), Decimal point can be changed        |
|                         | Digit of Total<br>Range | 0~~99,999,999,99                                         |
| Totalizer               |                         | 1~~9,999,999                                             |
| Weight                  |                         | 235kg                                                    |
| Dimension               |                         | (L×W×H) 1020*430*1650(mm)                                |