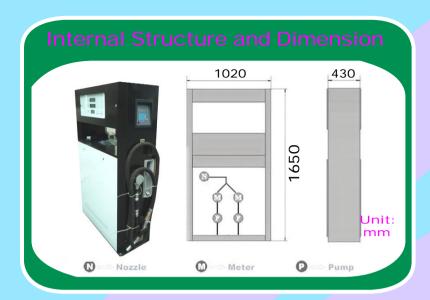

## **Technical parameters:**

| Model Feature           |                         | HD Series CMD1687SK-GT2M                                 |
|-------------------------|-------------------------|----------------------------------------------------------|
| Pump                    | Туре                    | Optional                                                 |
|                         | Inlet Pressure          | ≽54kPa                                                   |
|                         | Flow rate(L/min)        | 160                                                      |
|                         | Suction Distance(m)     | 6(verticalmente) / 50(orizzontalmente)                   |
| FlowMeter               | Туре                    | Optional                                                 |
|                         | Accuracy                | ±0.2%                                                    |
| Motor                   | Voltage(V)              | 380V,60Hz                                                |
|                         | Capacity(hp)            | 1HP(0.75kw)                                              |
| Input Voltage           |                         | 380V                                                     |
| Nozzle                  |                         | Auto Shut-off Nozzle                                     |
| Environmental Condition |                         | <b>-40</b> ℃ <b>~~</b> +55℃                              |
| Control Type            |                         | Solenoid Vale Control Type                               |
| Preset                  |                         | Function Provided(Small LCD Indicator)                   |
| Display<br>(Counter)    | Туре                    | LCD and Bright Backlight                                 |
|                         | Digit of Volume         | 0~~999,999(6 Digits), Decimal point can be changed       |
|                         | Digit of Amount         | 0~~999,999(6 Digits). Decimal point can be changed       |
|                         | Digit of Unit price     | 0~~9999(4 Digits), Decimal point can be changed          |
|                         | Digit of Total<br>Range | 0~~99,999,999                                            |
| Optional<br>Display     | Туре                    | LCD and Bright Backlight                                 |
|                         | Digit of Volume         | 0~~99,999,999(8 Digits). Decimal point can<br>be changed |
|                         | Digit of Amount         | 0~~99,999,999(8 Digits). Decimal point can<br>be changed |
|                         | Digit of Unit price     | 0~~999999(6 Digits), Decimal point can be changed        |
|                         | Digit of Total<br>Range | 0~~99,999,999,99                                         |
| Totalizer               |                         | 1~~9,999,999                                             |
| Weight                  |                         | 235kg                                                    |
| Dimension               |                         | (L×W×H) 1020*430*1650(mm)                                |