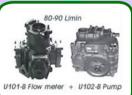

## **Technical parameters:**

| Model Feature           |                         | HD Series CMD1687SK-GT2M                                 |
|-------------------------|-------------------------|----------------------------------------------------------|
| Pump                    | Туре                    | Optional                                                 |
|                         | Inlet Pressure          | ≽54kPa                                                   |
|                         | Flow rate(L/min)        | 160                                                      |
|                         | Suction Distance(m)     | 6(verticalmente) / 50(orizzontalmente)                   |
| FlowMeter               | Туре                    | Optional                                                 |
|                         | Accuracy                | ±0.2%                                                    |
| Motor                   | Voltage(V)              | 380V,60Hz                                                |
|                         | Capacity(hp)            | 1HP(0.75kw)                                              |
| Input Voltage           |                         | 380V                                                     |
| Nozzle                  |                         | Auto Shut-off Nozzle                                     |
| Environmental Condition |                         | <b>-40</b> ℃ <b>~~</b> +55℃                              |
| Control Type            |                         | Solenoid Vale Control Type                               |
| Preset                  |                         | Function Provided(Small LCD Indicator)                   |
| Display<br>(Counter)    | Туре                    | LCD and Bright Backlight                                 |
|                         | Digit of Volume         | 0~~999,999(6 Digits), Decimal point can be changed       |
|                         | Digit of Amount         | 0~~999,999(6 Digits). Decimal point can be changed       |
|                         | Digit of Unit price     | 0~~9999(4 Digits), Decimal point can be changed          |
|                         | Digit of Total<br>Range | 0~~99,999,999                                            |
| Optional<br>Display     | Туре                    | LCD and Bright Backlight                                 |
|                         | Digit of Volume         | 0~~99,999,999(8 Digits). Decimal point can<br>be changed |
|                         | Digit of Amount         | 0~~99,999,999(8 Digits). Decimal point can<br>be changed |
|                         | Digit of Unit price     | 0~~999999(6 Digits), Decimal point can be changed        |
|                         | Digit of Total<br>Range | 0~~99,999,999,99                                         |
| Totalizer               |                         | 1~~9,999,999                                             |
| Weight                  |                         | 235kg                                                    |
| Dimension               |                         | (L×W×H) 1020*430*1650(mm)                                |