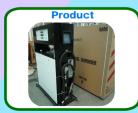

# HD-160 SERIES

1 oil product 1 flow meter 1 nozzle 2 displays

This HD-160 series fuel dispenser is a perfect choice for all kinds of service stations and other applications. The series shares characteristics of compact design, perfect apperance, cost saving as well as fast and accurate fueling. It also combines the benefits of durable pump and flowmeter for hot weather and poor quality areas.

The dispenser is configurated with 2 pumps, 2 flowmeters and 1 nozzle, so it can offers large flowrate for quick and accurate refueling so as to save time and improve efficiency.