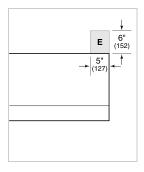

## **ELECTRICAL**

**NOTE:** Dimensions in parenthesis are in millimeters unless otherwise specified