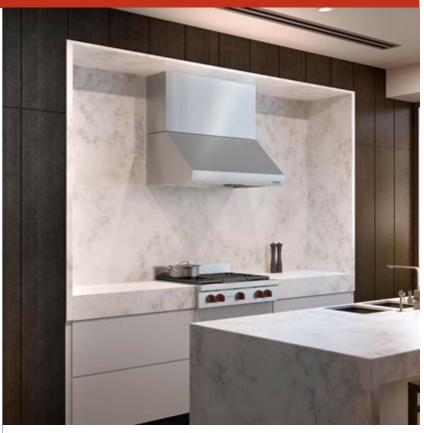

### **FEATURES**

Breathe cleaner air and enjoy less greasy residue in your kitchen

Make a statement with a stainless professional look or opt for lower-profile "hidden" ventilation

Matches the same heavy-duty stainless-steel construction, hand-finished hemmed edges, and welded seams of all Sub-Zero, Wolf, and Cove products

Select from internal, in-line, or remote blower options (blower required)

Illuminates your cooking area with LED lighting with two brightness settings

Rely on a heat sentry that automatically turns on the blower or increases its speed when exhaust temperatures exceed 200 degrees Fahrenheit

Minimizes the backward flow of cold air with backdraft transition

Heat lamps available for 27" deep models only - bulbs not included