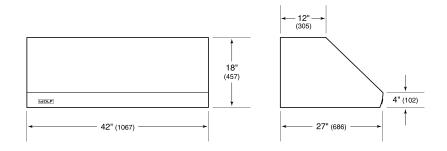

## **PRODUCT SPECIFICATIONS**

| Model                           | PW422718                 |
|---------------------------------|--------------------------|
| Dimensions                      | 42"W x 18"H x 27"D       |
| Weight                          | 88 lbs                   |
| Electrical Supply               | 110/120 VAC, 60 Hz       |
| Electrical Service              | 15 amp dedicated circuit |
| Discharge Location              | Vertical or Horizontal   |
| Discharge Dimensions            | 10" Round                |
| Bottom of Hood to<br>Countertop | 30" to 36"               |

## **DIMENSIONS**